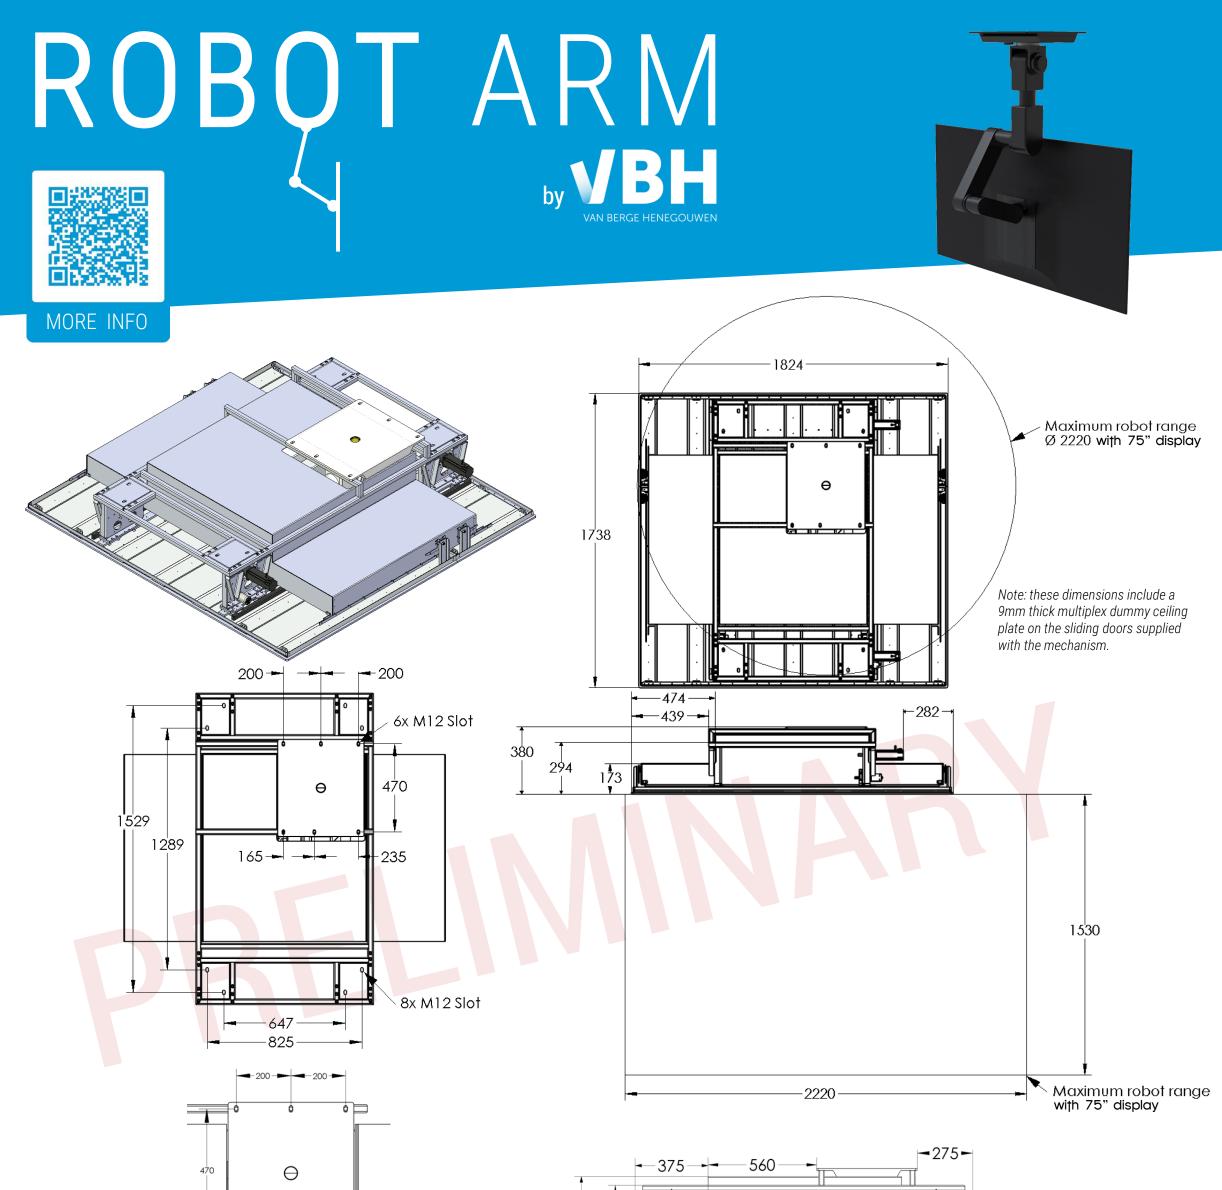

#### PHYSICAL

| 1804x1712x371 mm                                  | 71x67.4x14.6 inch comprising:                                                                                                                                |
|---------------------------------------------------|--------------------------------------------------------------------------------------------------------------------------------------------------------------|
| 1804x1712x40 mm                                   | 71x67.4x1.6 inch comprising:                                                                                                                                 |
| 1804x1179x40 mm                                   |                                                                                                                                                              |
| 1804x539x40 mm                                    |                                                                                                                                                              |
| 50mm                                              |                                                                                                                                                              |
| 6x M12 for the arm & 8x M12 for the sliding doors |                                                                                                                                                              |
| 120 kg (without display)                          |                                                                                                                                                              |
| 75" diagonal                                      |                                                                                                                                                              |
| 50 kg                                             |                                                                                                                                                              |
| 20 kg (each)                                      |                                                                                                                                                              |
| Black anodized                                    | Other colors, finishes on request                                                                                                                            |
|                                                   | 1804x1712x40 mm   1804x1179x40 mm   1804x539x40 mm   50mm   6x M12 for the arm & 8x M12 for   120 kg (without display)   75" diagonal   50 kg   20 kg (each) |