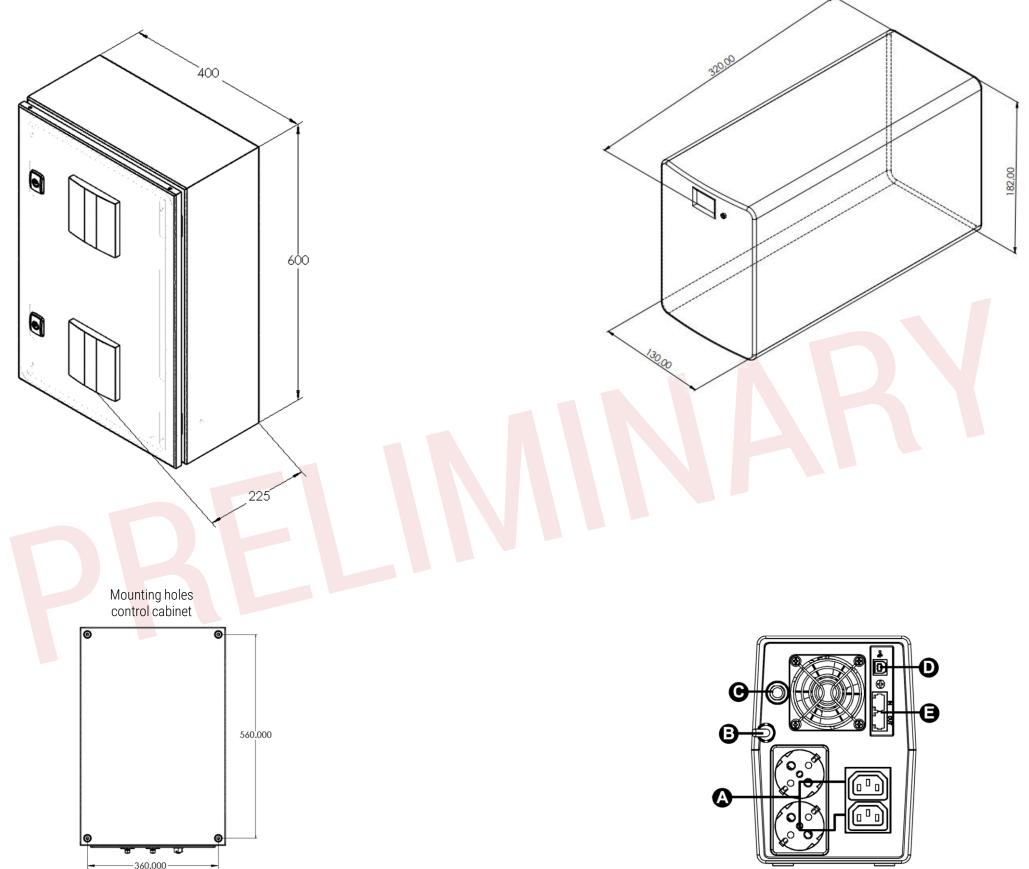

### SPECIFICATIONS (CONTROL CABINET)

| Placement              | Maximum 5 meters away from Robot Arm, easily accessible                                                         |
|------------------------|-----------------------------------------------------------------------------------------------------------------|
| Dimensions             | 600mm (h) x 400mm (w) x 225mm (d)                                                                               |
| Mounting holes         | 4x M8, 560 x 360 mm pattern                                                                                     |
| Heat dissipation       | Passive airflow required (front) to dissipate heat                                                              |
| Operating voltage      | 230Vac                                                                                                          |
| Max. power consumption | 1300W                                                                                                           |
| Emergency stop         | Installation, connection and placement of an external emergency stop button to the control cabinet is mandatory |
|                        |                                                                                                                 |

## SPECIFICATIONS (UPS)

| Placement            | Maximum 5 meters away from control cabinet, easily accessible |
|----------------------|---------------------------------------------------------------|
| Dimensions           | 182mm (h) x 130mm (w) x 320mm (d)                             |
| Heat dissipation     | Passive airflow required to dissipate heat                    |
| Operating voltage    | 170 - 260 Vac                                                 |
| Rear side interfaces | A = Power Outlets                                             |
|                      | B = Mains Input                                               |
|                      | C = Fuse/Breaker                                              |
|                      | D = USB Port                                                  |
|                      | E = RJ11/RJ45 Surge Protection                                |