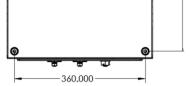

### SPECIFICATIONS (CONTROL CABINET)

| Placement              | Maximum 5 meters away from Robot Arm, easily accessible                                                         |
|------------------------|-----------------------------------------------------------------------------------------------------------------|
| Dimensions             | 600mm (h) x 400mm (w) x 225mm (d)                                                                               |
| Mounting holes         | 4x M8, 560 x 360 mm pattern                                                                                     |
| Heat dissipation       | Passive airflow required (front) to dissipate heat                                                              |
| Operating voltage      | 230Vac                                                                                                          |
| Max. power consumption | 1300W                                                                                                           |
| Emergency stop         | Installation, connection and placement of an external emergency stop button to the control cabinet is mandatory |
|                        |                                                                                                                 |